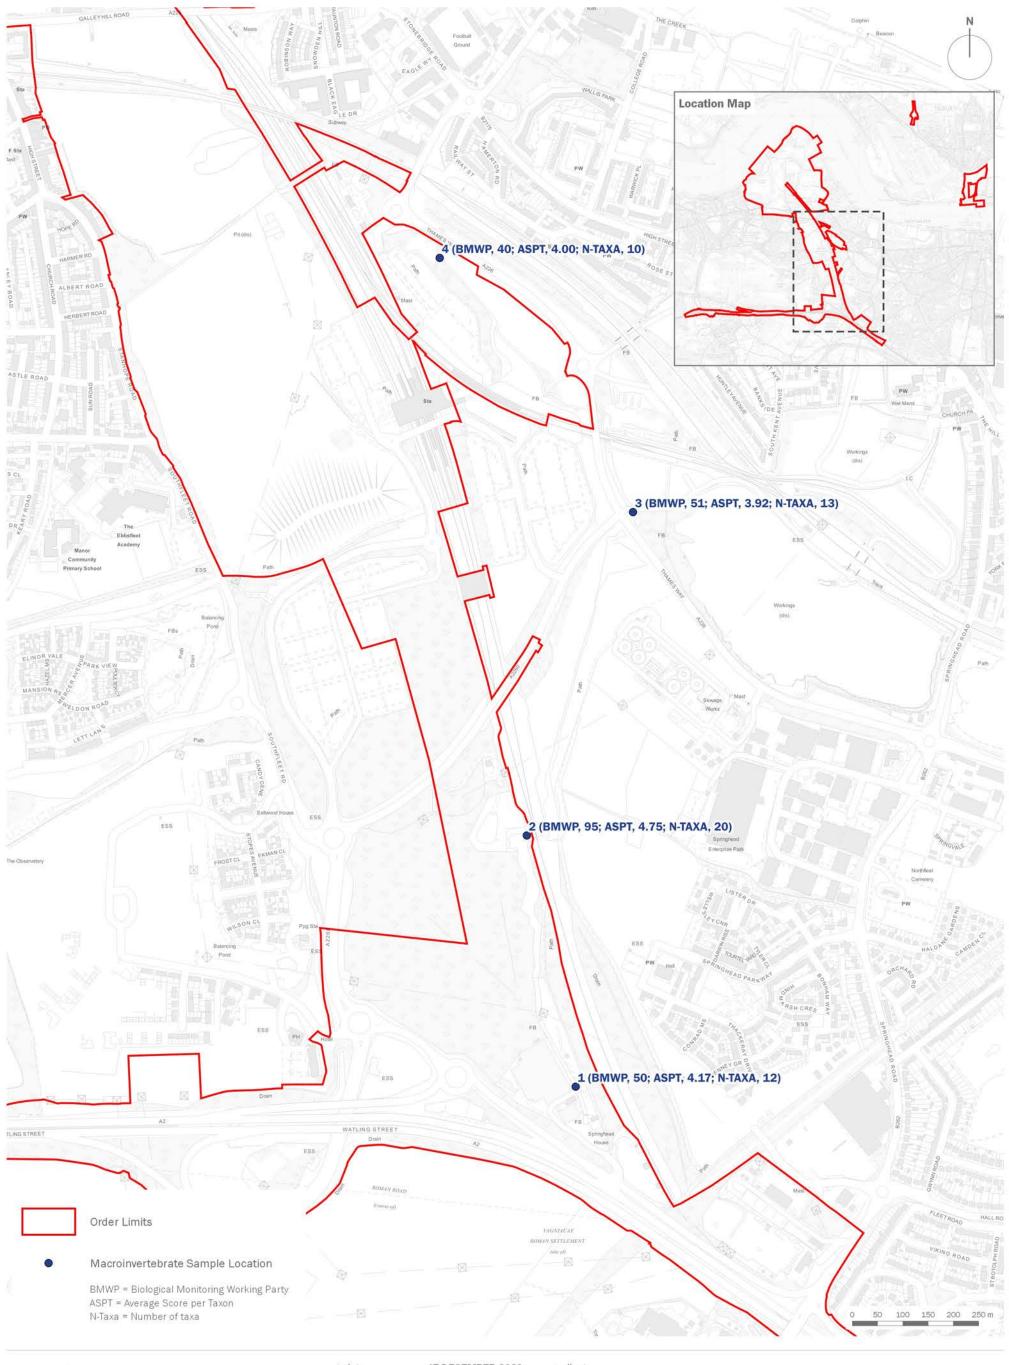

## The London Resort Development Consent Order

BC080001

Environmental Statement Volume 3: Figures

Figure 12.29 – Aquatic Macroinvertebrate Survey Results (River Ebbsfleeet) Autumn 2020

Document reference: 6.3.12.29

**London Resort Company Holdings Limited** 

project title

The London Resort

drawing title
Figure 12.29: Aquatic Macroinvertebrate Survey Results (River Ebbsfleet) - Autumn 2020